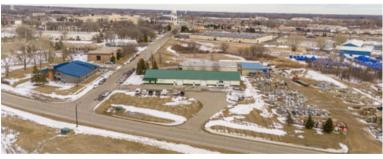

## COMMERCIAL REAL ESTATE AUCTION

\$700,000

1.15 ACRES IN ALEXANDRIA, MN

10,866 SF OFFICE & WAREHOUSE SPACE

602 22nd Ave West, Alexandria, MN 56308