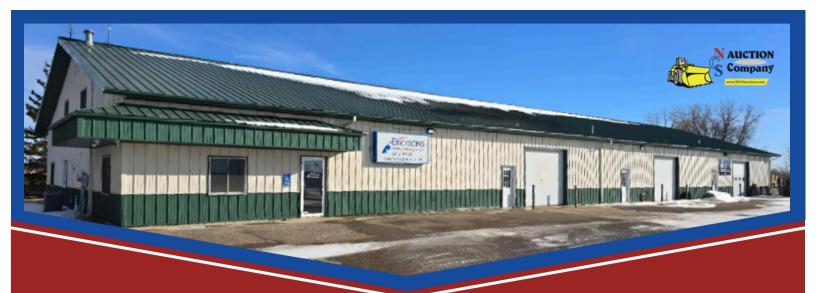

## COMMERCIAL REAL ESTATE AUCTION

\$700,000

1.15 ACRES IN ALEXANDRIA, MN

10,866 SF OFFICE & WAREHOUSE SPACE

## PROPERTY HIGHLIGHTS

- Conveniently located near a major highway for easy access and high visibility.
- Multi-tenant ready, divided into multiple sections with separate access.
- Beautiful reception area with a mezzanine meeting space.
- Updated, spacious office spaces.
- Flexible use; zoned X with a warehouse designation.
- Ideal for storage, distribution, light manufacturing, or redevelopment.
- Situated in a sought-after parcel within a growing area.

602 22nd Ave West, Alexandria, MN 56308