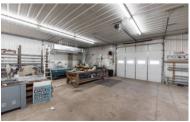

## COMMERCIAL REAL ESTATE AUCTION

\$700,000

1.15 ACRES IN ALEXANDRIA, MN

10,866 SF OFFICE & WAREHOUSE SPACE

## PROPERTY HIGHLIGHTS

- Conveniently located near a major highway for easy access and high visibility.
- Multi-tenant ready, divided into multiple sections with separate access.
- Beautiful reception area with a mezzanine meeting space.
- Updated, spacious office spaces.
- Flexible use; zoned X with a warehouse designation.
- Ideal for storage, distribution, light manufacturing, or redevelopment.
- Situated in a sought-after parcel within a growing area.