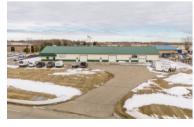

## COMMERCIAL REAL ESTATE AUCTION

\$700,000

1.15 ACRES IN ALEXANDRIA, MN

10,866 SF OFFICE & WAREHOUSE SPACE

602 22nd Ave West, Alexandria, MN 56308